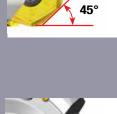

### A High Productivity 45° Cutter Line with an Economical 12 Corner Insert

Have you heard about CHASE-12-MILL? It is TaeguTec's latest 45° angle cutter with an economical 12 corner inserts for high productivity in heavy machining and roughing applications.

The CHASE-12-MILL delivers high reliability and productivity in high feed machining with a reinforced cutting edge insert and optimized cutter design (semi-tangential positioning). The high radially inclined angle provides excellent chip evacuation and minimizes vibration due to the increased cutter body's stiffness. This results in significant productivity gains in facing applications of general steels and cast iron