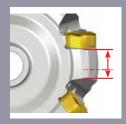

## **Cutters**

• High radially inclined insert arrangement enables smooth machining and excellent chip evacuation

Maximized cutter

Chase-12-mill

Current Higher thickness cutter design when fitted with the same size inserts

• Unequal placement of inserts minimizes vibration

• High inclination angle and inclined screw meansa finer pitch cutter

The Chase12Mill line is a breakthrough in 45° milling technology that offers high productivity, performance and cost-efficiency. TaeguTec India has developed this line to meet the diverse and demanding needs of the modern machining industry. The Chase12Mill line is compatible with various materials and applications, and can be customized to suit different customer requirements. With the Chase12Mill line, TaeguTec has once again demonstrated its commitment to innovation and excellence in cutting tools and industrial products.