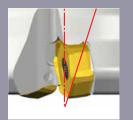

#### Insert

- Enhanced cutting edge for cutting stability and high feed machining
- Acute cutter pocket design and inclined screw clamping enables robust clamping
- High helical cutting edges for smooth machining
- Double-sided 12 corner insert