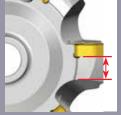

## **Cutters**

• High radially inclined insert arrangement enables smooth machining and excellent chip evacuation

Maximized cutter

Chase-12-mill

Current Higher thickness cutter design when fitted with the same size inserts