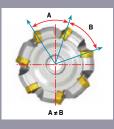

• Unequal placement of inserts minimizes vibration

• High inclination angle and inclined screw meansa finer pitch cutter

The Chase12Mill line is a breakthrough in 45° milling technology that offers high productivity, performance and cost-efficiency. TaeguTec India has developed this line to meet the diverse and demanding needs of the modern machining industry. The Chase12Mill line is compatible with various materials and applications, and can be customized to suit different customer requirements. With the Chase12Mill line, TaeguTec has once again demonstrated its commitment to innovation and excellence in cutting tools and industrial products.