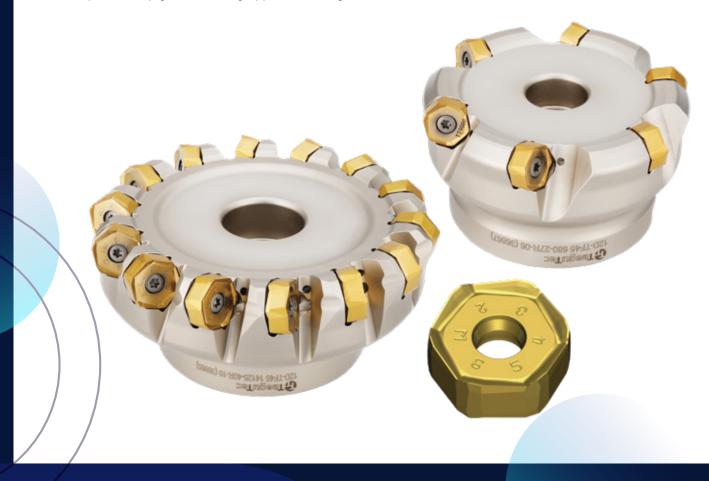

### A High Productivity 45° Cutter Line with an Economical 12 Corner Insert

Have you heard about CHASE-12-MILL? It is TaeguTec's latest 45° angle cutter with an economical 12 corner inserts for high productivity in heavy machining and roughing applications.

The CHASE-12-MILL delivers high reliability and productivity in high feed machining with a reinforced cutting edge insert and optimized cutter design (semi-tangential positioning). The high radially inclined angle provides excellent chip evacuation and minimizes vibration due to the increased cutter body's stiffness. This results in significant productivity gains in facing applications of general steels and cast iron

#### Insert

- Enhanced cutting edge for cutting stability and high feed machining
- Acute cutter pocket design and inclined screw clamping enables robust clamping
- High helical cutting edges for smooth machining
- Double-sided 12 corner insert

## **Cutters**

• High radially inclined insert arrangement enables smooth machining and excellent chip evacuation

Maximized cutter

Chase-12-mill

Current Higher thickness cutter design when fitted with the same size inserts